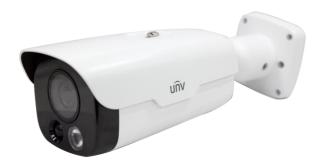

# 2MP WDR Starlight Full Spectrum AF Network IR Bullet Camera

#### IPC262EFW-DUZ

#### **Optics**

- Starlight illumination
- Up to 120 dB WDR(Wide Dynamic Range)
- Full spectrum light with both white and infrared LED design
- White light Open while PIR alarm Received to express alarm and ensure colorful surveillance
- Smart IR, up to up to 50m (164ft) IR distance
- While Light , Up to 10m(33ft)
- Optical glass window with higher light transmittance
- IR anti-reflection window to increase the infrared transmittance
- Day/night functionality