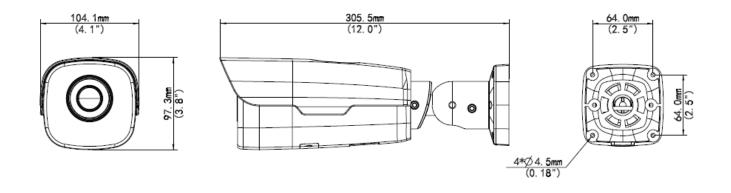

#### **Dimensions**

Dimensions  $(L \times W \times H)$ 

Working Environment
Ingress Protection
Reset Button

Weight

305.5 ×104.1 ×97.3mm (12.0" × 4.1" × 3.8")

-40°C  $\sim +60$ °C (-40°F  $\sim 140$ °F), Humidity:10% $\sim 95$ % RH(non-condensing)

1.65 kg (3.6 lb)

Supported