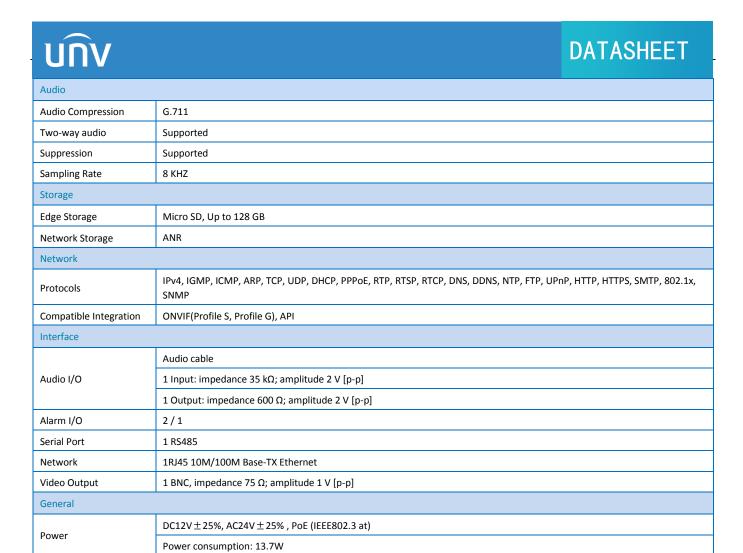

#### Network

ONVIF Conformance

1

#### Structure

- Support PoE power supply
- Wide temperature range: -40°C to 60°C (-40°F to 140°F)
- Wide voltage range of ±25%
- IP67

# **Specifications**

|                            | IPC262EFW-DUZ                                                                                                                                        |  |
|----------------------------|------------------------------------------------------------------------------------------------------------------------------------------------------|--|
| Camera                     |                                                                                                                                                      |  |
| Sensor                     | 1/2.8", progressive scan ,2.0 megapixel, CMOS                                                                                                        |  |
| Lens                       | 2.8~12mm@F1.4, DC-Iris, AF automatic focusing and motorized zoom lens                                                                                |  |
| Angle of view(H)           | 105°(wide) ~ 33°(tele)                                                                                                                               |  |
| Shutter                    | Auto/Manual, 1/6~1/100000s                                                                                                                           |  |
| Minimum Illumination       | Colour: 0.001 Lux (F1.4, AGC ON)  0 Lux with IR                                                                                                      |  |
| Day/Night                  | IR-cut filter with auto switch (ICR)                                                                                                                 |  |
| Digital noise reduction    | 2D/3D DNR                                                                                                                                            |  |
| S/N                        | >52dB                                                                                                                                                |  |
| IR Range                   | Smart-IR ,up to 50m (164ft) IR range                                                                                                                 |  |
| White Light                | Up to 10m(33ft) with PIR alarm                                                                                                                       |  |
| Defog                      | Digital Defog                                                                                                                                        |  |
| WDR                        | 120dB                                                                                                                                                |  |
| Video                      |                                                                                                                                                      |  |
| Video Compression          | Ultra 265,H.265, H.264, MJPEG                                                                                                                        |  |
| H.264 code profile         | Baseline profile, Main Profile, High Profile                                                                                                         |  |
|                            | Main Stream: 2MP (1920×1080): Max. 30 fps;                                                                                                           |  |
| Frame Rate                 | Sub Stream: 2MP (1920×1080): Max. 30 fps;                                                                                                            |  |
|                            | Third Stream:D1(720×576): Max. 30fps                                                                                                                 |  |
| 9:16 Corridor Mode         | Supported                                                                                                                                            |  |
| HLC                        | Supported                                                                                                                                            |  |
| BLC                        | Supported                                                                                                                                            |  |
| OSD                        | Up to 8 OSDs                                                                                                                                         |  |
| Privacy Mask               | Up to 8 areas                                                                                                                                        |  |
| ROI                        | Up to 8 areas                                                                                                                                        |  |
| Motion Detection           | Up to 4 areas                                                                                                                                        |  |
| Smart                      |                                                                                                                                                      |  |
| Behavior Detection         | Intrusion, cross line, motion detection                                                                                                              |  |
| Exception Detection        | Audio detection                                                                                                                                      |  |
| Intelligent Identification | Face detection, Defocus, Scene Change                                                                                                                |  |
| Statistical Analysis       | People counting                                                                                                                                      |  |
| General Function           | Watermark, IP Address Filtering, Tampering Alarm, Alarm input, Alarm output, Access Policy, ARP Protection, RTSP Authentication, User Authentication |  |